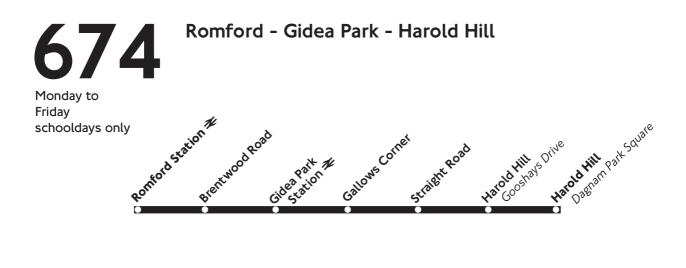

16.9.00(R) T4730O

| Monday - Friday                                              | Schooldays only |
|--------------------------------------------------------------|-----------------|
| Romford Station $\gtrless$                                   | <b>15</b> 30    |
| Gidea Park Station 老                                         | <b>15</b> 38    |
| Gallows Corner                                               | <b>15</b> 43    |
| Harold Hill Gooshays Drive                                   | <b>15</b> 50    |
| Harold Hill Dagnam Park Square                               | <b>15</b> 56    |
| No service on Saturday, Sunday or school and Public Holidays |                 |