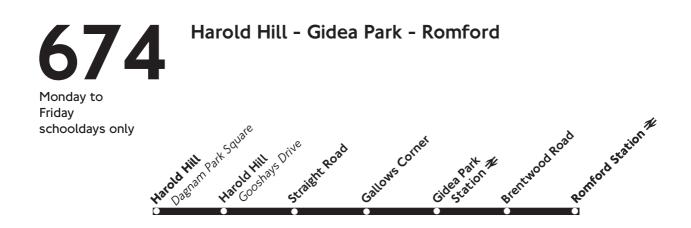

| Monday - Friday                                              | Schooldays only |
|--------------------------------------------------------------|-----------------|
| Harold Hill Dagnam Park Square                               | <b>08</b> 00    |
| Harold Hill Gooshays Drive                                   | <b>08</b> 04    |
| Gallows Corner                                               | <b>08</b> 12    |
| Gidea Park Station 老                                         | <b>08</b> 18    |
| Romford Station $\gtrless$                                   | <b>08</b> 26    |
| No service on Saturday, Sunday or school and Public Holidays |                 |